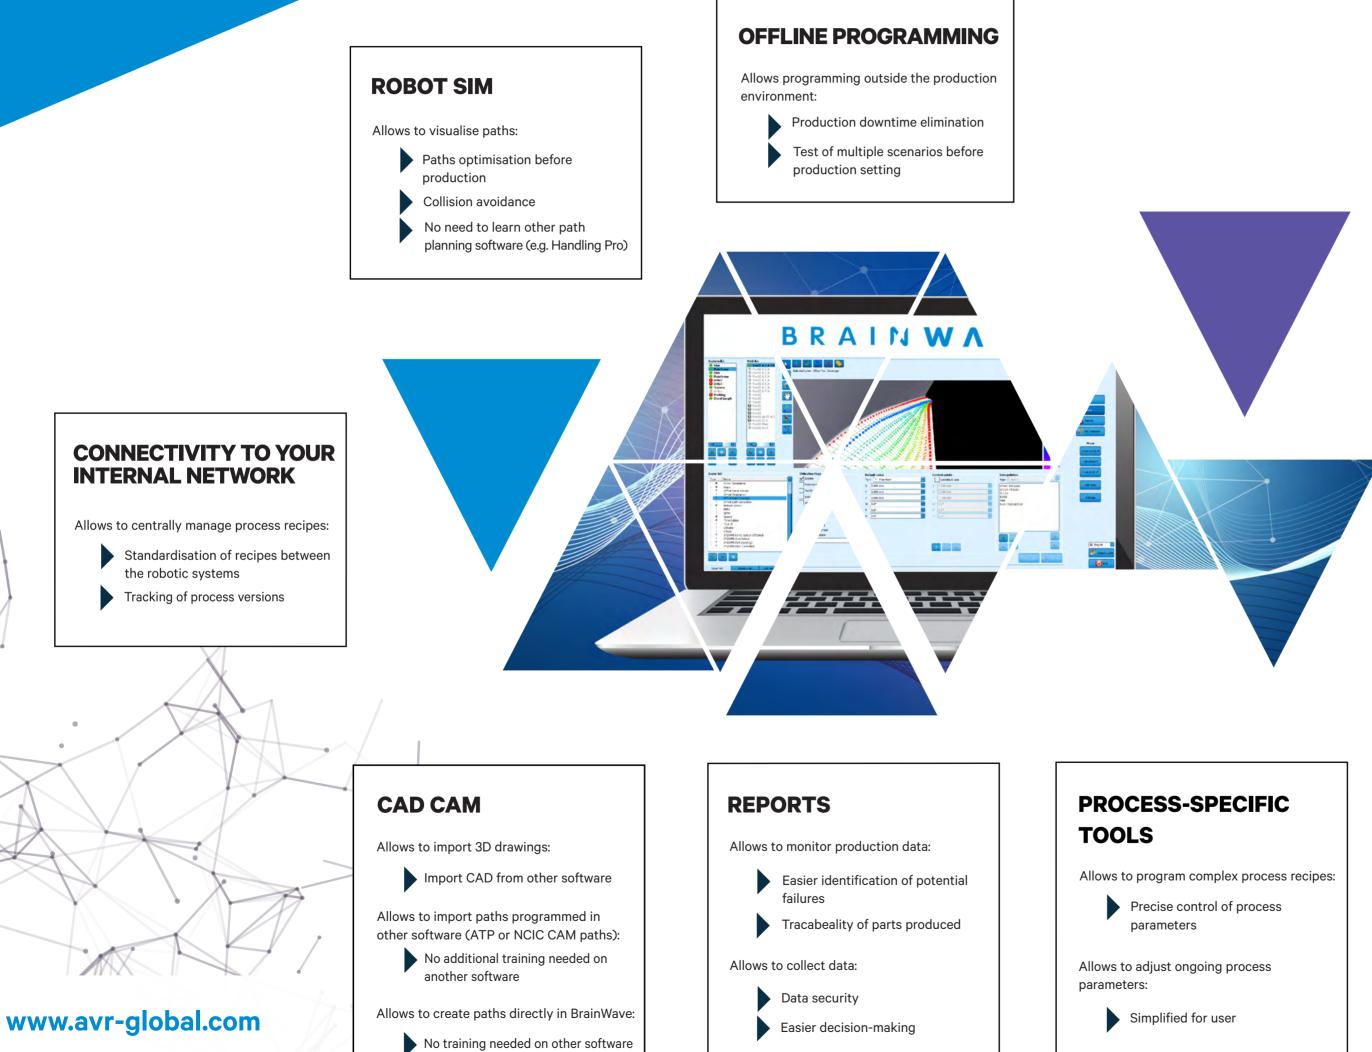

## PRODUCT SHEET BRAINWAVE

y in □ ○ f

K

### Discover the **functions** and **benefits** of our software

### **USER INTERFACE**

Allows to operate the robotic system:

Access to main functionalities in one place without teach pendant

Easier learning without programming knowledge

Allows to program and adjust process recipe:

- Easy to use and to learn
- Autonomy of use
- Offline work
- No need to use CAD software or teach pendant
- Mask path points to dynamically ignore some features
- Human errors reduction in process recipe managemen

Allows to visualise the different parameters:

- Easy and quick parameters adjustment
- Data comparison

Allows to manage several users:

Protect access to sensitive information (depending on level of training)

Allows to manage and calibrate tools:

- Tool change anticipation
- Support operators when changing tools
- Easy calibration
- Protection with forced calibration

Allows to manage alarms:

Allows to manage system maintenance:

Preventive maintenance to limit production stops

Allows to add and modify operations order and software tools:

Versatility